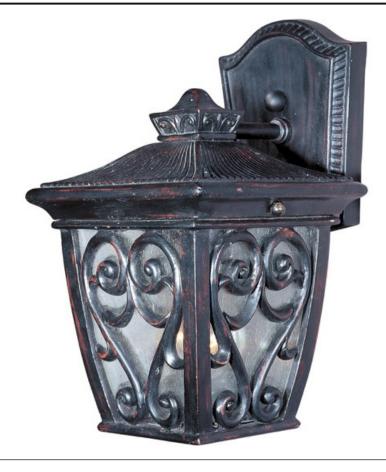

## **PRODUCT DESCRIPTION**

Maxim Lighting's Newbury VX Collection is made with Vivex, a material twice the strength of resin, is non-corrosive, UV resistant and backed with a 5-Year Limited Warranty. Newbury VX features our Oriental Bronze finish and Seedy glass.

## **FINISHES OPTION**

Oriental Bronze (OB)

### **GLASS**

Seedy CD

#### MATERIAL

Vivex Resin Composite