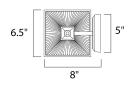

# **MEASUREMENTS**

: 6.5" W x 10" H x 8" Ext DIMENSION **BACK PLATE** : 5" W x 6" H x 3" HCO

HANGING WEIGHT : 3 lb