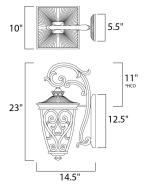

\*height from center of outlet to the top of the fixture

#### **MEASUREMENTS**

: 10" W x 23" H x 14.5" Ext DIMENSION **BACK PLATE** : 5.5" W x 12.5" H x 11" HCO

HANGING WEIGHT : 10.36 lb