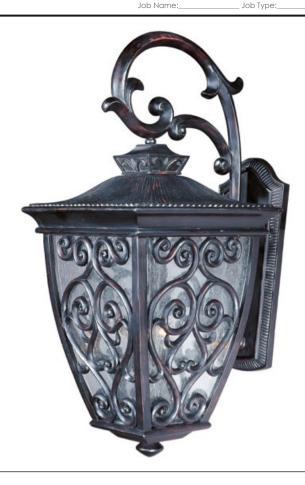

## PRODUCT DESCRIPTION

Maxim Lighting's Newbury VX Collection is made with Vivex, a material twice the strength of resin, is non-corrosive, UV resistant and backed with a 5-Year Limited Warranty. Newbury VX features our Oriental Bronze finish and Seedy glass.

# **FINISHES OPTION**

Oriental Bronze (OB)

### **GLASS**

Seedy CD

#### MATERIAL

Vivex Resin Composite