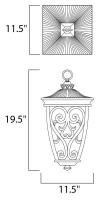

## MEASUREMENTS

DIMENSION : 11.5 CANOPY : 5" W HANGING WEIGHT : 10.8 LAMPING INPUT VOLTAGE : 120V BULB : 3 x 40W BULB INCLUDED : (Not Inc DIMMABLE : Yes

: 11.5" L x 11.5" W x 19.5" H : 5" W x 0.5" H x 5" L : 10.8 lb

GE: 120V
: 3 x 40W Incandescent E12 Candelabra , 120W Total
DED: (Not Included)
: Yac