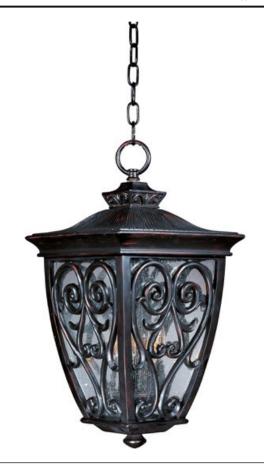

## **PRODUCT DESCRIPTION**

Maxim Lighting's Newbury VX Collection is made with Vivex, a material twice the strength of resin, is non-corrosive, UV resistant and backed with a 5-Year Limited Warranty. Newbury VX features our Oriental Bronze finish and Seedy glass.

## FINISHES OPTION

Oriental Bronze (OB)

GLASS Seedy CD

MATERIAL Vivex Resin Composite

RATINGS CETLus Damp Location

ADDITIONAL OPERATING TEMPERATURE: -20°C (-4°F), 40°C (104°F)

Always consult a qualified electrician before installing any lighting product.