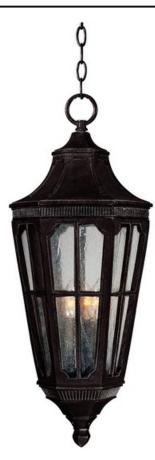

## **PRODUCT DESCRIPTION**

Maxim Lighting's Beacon Hill VX Collection is made with Vivex, a material twice the strength of resin, is non-corrosive, UV resistant and backed with a 5-Year Limited Warranty. Beacon Hill VX features our Sienna finish and Seedy glass.

## **FINISHES OPTION**

Sienna (SE)

GLASS Seedy CD

MATERIAL Vivex Resin Composite

RATINGS cETLus Damp Location

ADDITIONAL OPERATING TEMPERATURE: -20°C (-4°F), 40°C (104°F)

Always consult a qualified electrician before installing any lighting product.