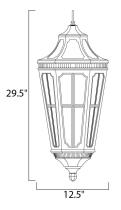

## **MEASUREMENTS**

| DIMENSION      | : 12.5" L x 12.5" W x 29.5" H                      |
|----------------|----------------------------------------------------|
| HANGING WEIGHT | 1 : 9.92 lb                                        |
| LAMPING        |                                                    |
| INPUT VOLTAGE  | : 120V                                             |
| BULB           | : 3 x 40W Incandescent E12 Candelabra , 120W Total |
| BULB INCLUDED  | : (Not Included)                                   |
| DIMMABLE       | : Yes                                              |
|                |                                                    |