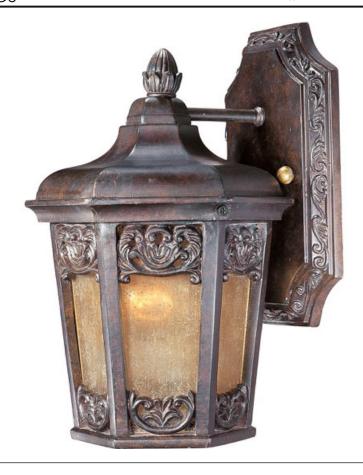

## PRODUCT DESCRIPTION

Maxim Lighting's Lexington VX Collection is made with Vivex, a material twice the strength of resin, is non-corrosive, UV resistant and backed with a 5-Year Limited Warranty. Lexington VX features our Colonial Umber finish and Night Shade glass.

## **FINISHES OPTION**

Colonial Umber (CU)

### GLASS

Night Shade NS

#### MATERIAL

Vivex Resin Composite, Glass