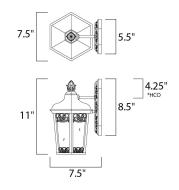

\*height from center of outlet to the top of the fixture

# **MEASUREMENTS**

DIMENSION : 7.5" W x 11" H x 7.5" Ext BACK PLATE : 5.5" W x 8.5" H x 4.25" HCO

HANGING WEIGHT : 3.09 lb