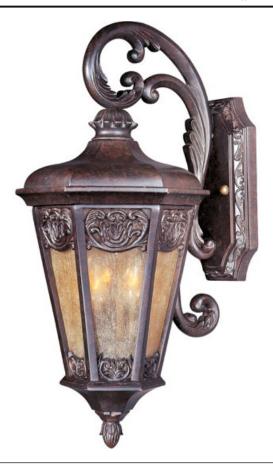

## **PRODUCT DESCRIPTION**

Maxim Lighting's Lexington VX Collection is made with Vivex, a material twice the strength of resin, is non-corrosive, UV resistant and backed with a 5-Year Limited Warranty. Lexington VX features our Colonial Umber finish and Night Shade glass.

## **FINISHES OPTION**

Colonial Umber (CU)

GLASS Night Shade NS

MATERIAL Vivex Resin Composite, Glass

RATINGS cETLus Wet Location

ADDITIONAL OPERATING TEMPERATURE: -20°C (-4°F), 40°C (104°F)

Always consult a qualified electrician before installing any lighting product.