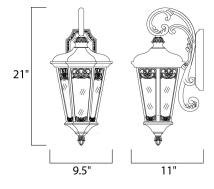

## MEASUREMENTS

DIMENSION

DIMMABLE

BACK PLATE HANGING WEIGHT : 6.39 lb LAMPING INPUT VOLTAGE :120V BULB

: 9.5" W x 21" H x 11" Ext : 4.5" W x 9.25" H x 7.75" HCO

: 2 x 40W Incandescent E12 Candelabra, 80W Total **BULB INCLUDED** : (Not Included) : Yes