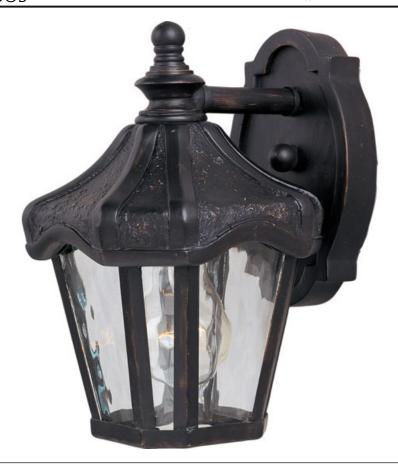

# **PRODUCT DESCRIPTION**

Maxim Lighting's Garden VX Collection is made with Vivex, a material twice the strength of resin, is non-corrosive, UV resistant and backed with a 5-Year Limited Warranty. Garden VX features our Oriental Bronze finish and Water Glass.

#### **FINISHES OPTION**

Oriental Bronze (OB)

### **GLASS**

Water Glass WG