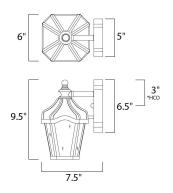

\*height from center of outlet to the top of the fixture

#### **MEASUREMENTS**

: 6" W x 9.5" H x 7.5" Ext DIMENSION **BACK PLATE** : 5" W x 6.5" H x 3" HCO

HANGING WEIGHT : 3.92 lb