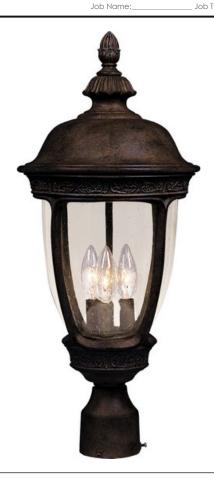

## **PRODUCT DESCRIPTION**

Maxim Lighting's Knob Hill VX Collection is made with Vivex, a material twice the strength of resin, is non-corrosive, UV resistant and backed with a 5-Year Limited Warranty. Knob Hill VX features our Sienna finish and Seedy glass.

### LAMPING

INPUT VOLTAGE : 120V

: 3 x 40W Incandescent E12 Candelabra , 120W Total BULB

BULB INCLUDED : (Not Included)

DIMMABLE : Yes

## **GLASS**

Seedy CD