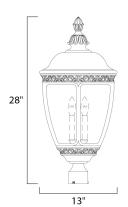

#### **MEASUREMENTS**

DIMENSION : 13" L x 13" W x 28" H

: 11.44 lb HANGING WEIGHT