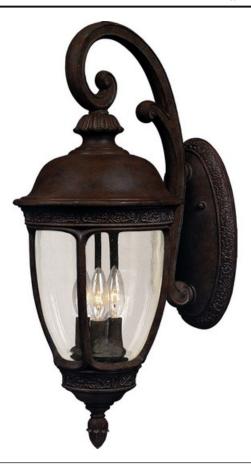

## **PRODUCT DESCRIPTION**

Maxim Lighting's Knob Hill VX Collection is made with Vivex, a material twice the strength of resin, is non-corrosive, UV resistant and backed with a 5-Year Limited Warranty. Knob Hill VX features our Sienna finish and Seedy glass.

## **FINISHES OPTION**

Sienna (SE)

GLASS Seedy CD

MATERIAL Vivex Resin Composite

RATINGS cETLus Wet Location

ADDITIONAL OPERATING TEMPERATURE: -20°C (-4°F), 40°C (104°F)

Always consult a qualified electrician before installing any lighting product.