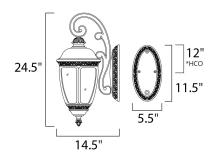

\*height from the top of the fixture to the center of the outlet

## MEASUREMENTS DIMENSION

HANGING WEIGHT

BACK PLATE

LAMPING

BULB

: 10" W x 24.5" H x 14.5" Ext : 5.5" W x 11.5" H x 12" HCO : 9.46 lb

INPUT VOLTAGE : 120V : 3 x 40W Incandescent E12 Candelabra , 120W Total BULB INCLUDED : (Not Included) DIMMABLE :Yes