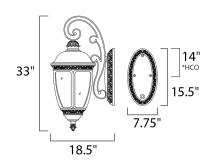

\*height from the top of the fixture to the center of the outlet

### **MEASUREMENTS**

DIMENSION : 13" W x 33" H x 18.5" Ext **BACK PLATE** : 7.75" W x 15.5" H x 14" HCO

HANGING WEIGHT : 18.7 lb