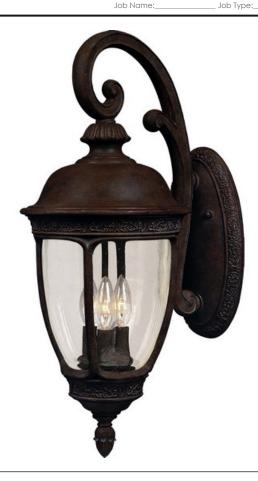

# PRODUCT DESCRIPTION

Maxim Lighting's Knob Hill VX Collection is made with Vivex, a material twice the strength of resin, is non-corrosive, UV resistant and backed with a 5-Year Limited Warranty. Knob Hill VX features our Sienna finish and Seedy glass.

# **GLASS**

Seedy CD

#### MATERIAL

Vivex Resin Composite