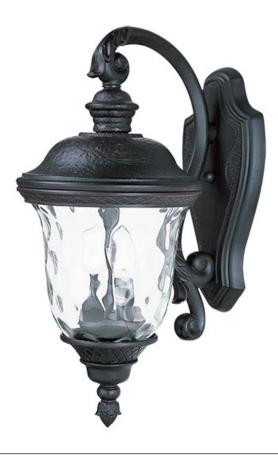

## **PRODUCT DESCRIPTION**

Maxim Lighting's Carriage House VX Collection is made with Vivex, a material twice the strength of resin, is non-corrosive, UV resistant and backed with a 5-Year Limited Warranty. Carriage House VX features our Oriental Bronze finish and Water Glass.