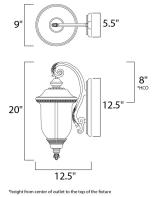

## **MEASUREMENTS**

| DIMENSION      | • 9"      |
|----------------|-----------|
| DIMENSION      | • /       |
| BACK PLATE     | : 5.      |
| HANGING WEIGHT | : 7.0     |
| LAMPING        |           |
| INPUT VOLTAGE  | :120V     |
| BULB           | : 2 x 40  |
| BULB INCLUDED  | : (Not Ir |
| DIMMABLE       | :Yes      |
|                |           |
|                |           |

W x 20" H x 12.5" Ext .5" W x 12.5" H x 8" HCO .04 lb

W Incandescent E12 Candelabra , 80W Total ncluded)