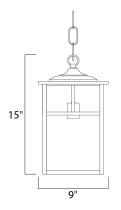

## **MEASUREMENTS**

DIMENSION

LAMPING

BULB

: 9" L x 9" W x 15" H : 7.03 lb HANGING WEIGHT