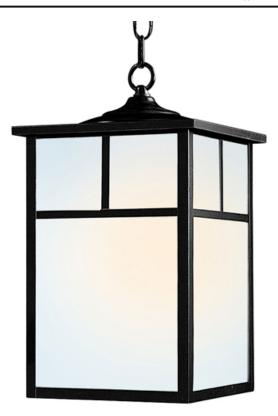

## **PRODUCT DESCRIPTION**

Coldwater is a traditional, craftsman/mission style collection from Maxim Lighting International in Burnished with Honey glass.