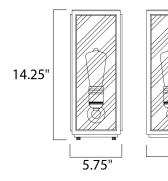

## **MEASUREMENTS** DIMENSION

**BACK PLATE** 

HANGING WEIGHT LAMPING

BULB BULB INCLUDED DIMMABLE

6"

: 5.75" W x 14.25" H x 6" Ext : 5" W x 13.5" H x 7" HCO : 6.16 lb

INPUT VOLTAGE : 120V : 1 x 60W Incandescent E26 Medium , 60W Total : (Not Included) :Yes