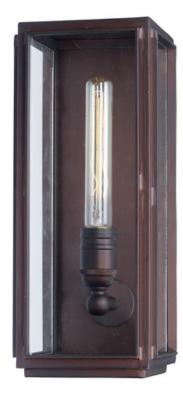

## **PRODUCT DESCRIPTION**

These all aluminum outdoor fixtures provide a minimalistic approach to exterior home lighting. Finished in Oil Rubbed Bronze with Clear glass, this design works well with a wide variety of design from Craftsman to contemporary.

## **FINISHES OPTION**

Oil Rubbed Bronze (OI)

GLASS Clear CL

MATERIAL Aluminum, Glass

RATINGS cETLus Wet Location

ADDITIONAL INSTALL UP/DOWN: Up OPERATING TEMPERATURE: -20°C (-4°F), 40°C (104°F)

Always consult a qualified electrician before installing any lighting product.