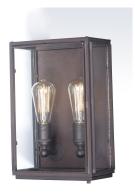

# PRODUCT DESCRIPTION

These all aluminum outdoor fixtures provide a minimalistic approach to exterior home lighting. Finished in Oil Rubbed Bronze with Clear glass, this design works well with a wide variety of design from Craftsman to contemporary.

## LAMPING

INPUT VOLTAGE : 120V

BULB : 2 x 60W Incandescent E26 Medium , 120W Total

**BULB INCLUDED** : (Not Included)

DIMMABLE : Yes

### **FINISHES OPTION**

Oil Rubbed Bronze (OI)

## **GLASS**

Clear CL

#### MATERIAL

Aluminum, Glass