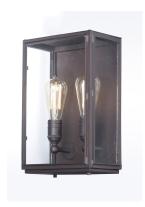

# PRODUCT DESCRIPTION

These all aluminum outdoor fixtures provide a minimalistic approach to exterior home lighting. Finished in Oil Rubbed Bronze with Clear glass, this design works well with a wide variety of design from Craftsman to contemporary.

### **FINISHES OPTION**

Oil Rubbed Bronze (OI)

## **GLASS**

Clear CL

#### MATERIAL

Aluminum, Glass