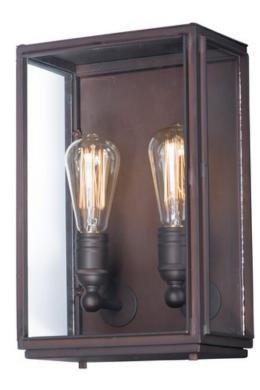

# PRODUCT DESCRIPTION

These all aluminum outdoor fixtures provide a minimalistic approach to exterior home lighting. Finished in Oil Rubbed Bronze with Clear glass, this design works well with a wide variety of design from Craftsman to contemporary.

## LAMPING

INPUT VOLTAGE : 120V

BULB : 2 x 60W Incandescent E26 Medium , 120W Total

**BULB INCLUDED** : (Not Included)

DIMMABLE : Yes

### **FINISHES OPTION**

Oil Rubbed Bronze (OI)

## **GLASS**

Clear CL

#### MATERIAL

Aluminum, Glass