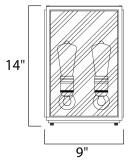

### **MEASUREMENTS**

DIMENSION : 9" W x 14" H x 6" Ext

BACK PLATE : 8.25" W x 12.75" H x 7" HCO

HANGING WEIGHT : 7.92 lb