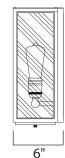

### **MEASUREMENTS**

DIMENSION : 9" W x 14" H x 6" Ext

BACK PLATE : 8.25" W x 12.75" H x 7" HCO

HANGING WEIGHT : 7.92 lb