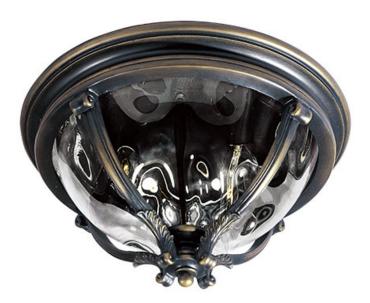

## **PRODUCT DESCRIPTION**

Maxim Lighting's Camden VX Collection is made with Vivex, a material twice the strength of resin, is non-corrosive, UV resistant and backed with a 5-Year Limited Warranty. Camden VX is available in our Black or Golden Bronze finish and our Water Glass.

## **FINISHES OPTION**

Black (BK) Golden Bronze (GO)

GLASS Water Glass WG

MATERIAL Vivex Resin Composite, Glass

RATINGS cETLus Damp Location

ADDITIONAL OPERATING TEMPERATURE: -20°C (-4°F), 40°C (104°F)

Always consult a qualified electrician before installing any lighting product.