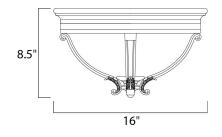

## MEASUREMENTS

DIMENSION HANGING WEIGHT

LAMPING INPUT VOLTAGE BULB BULB INCLUDED

: 16" L x 16" W x 8.5" H : 9.02 lb

:120V : 3 x 60W Incandescent E26 Medium , 180W Total : (Not Included) :Yes DIMMABLE