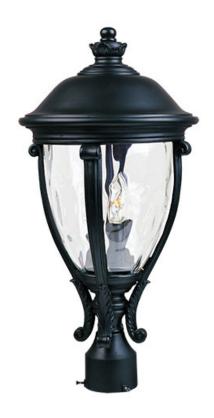

## **PRODUCT DESCRIPTION**

Maxim Lighting's Camden VX Collection is made with Vivex, a material twice the strength of resin, is non-corrosive, UV resistant and backed with a 5-Year Limited Warranty. Camden VX is available in our Black or Golden Bronze finish and our Water Glass.

# **GLASS**

Water Glass WG

## MATERIAL

Vivex Resin Composite, Glass