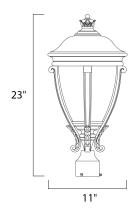

### **MEASUREMENTS**

DIMENSION : 11" L x 11" W x 23" H

HANGING WEIGHT : 6.82 lb