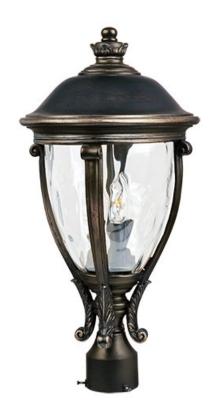

## **PRODUCT DESCRIPTION**

Maxim Lighting's Camden VX Collection is made with Vivex, a material twice the strength of resin, is non-corrosive, UV resistant and backed with a 5-Year Limited Warranty. Camden VX is available in our Black or Golden Bronze finish and our Water Glass.

### LAMPING

INPUT VOLTAGE : 120V

: 3 x 40W Incandescent E12 Candelabra, 120W Total

**BULB INCLUDED** : (Not Included)

DIMMABLE : Yes

### **FINISHES OPTION**

Black (BK)

Golden Bronze (GO)

# **GLASS**

Water Glass WG