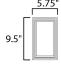

# **MEASUREMENTS**

: 8.5" W x 19" H x 12" Ext DIMENSION : 5.75" W x 9.5" H x 11" HCO **BACK PLATE** 

: 6.94 lb HANGING WEIGHT