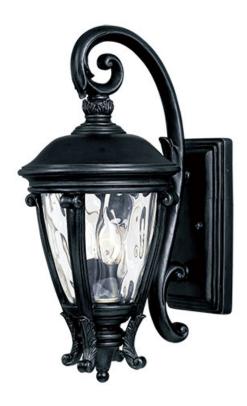

## PRODUCT DESCRIPTION

Maxim Lighting's Camden VX Collection is made with Vivex, a material twice the strength of resin, is non-corrosive, UV resistant and backed with a 5-Year Limited Warranty. Camden VX is available in our Black or Golden Bronze finish and our Water Glass.

### **FINISHES OPTION**

Black (BK)

Golden Bronze (GO)

# **GLASS**

Water Glass WG