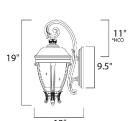

# **MEASUREMENTS**

: 8.5" W x 19" H x 12" Ext DIMENSION : 5.75" W x 9.5" H x 11" HCO **BACK PLATE** 

: 6.94 lb HANGING WEIGHT