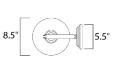

# **MEASUREMENTS**

: 8.5" W x 19" H x 12" Ext DIMENSION : 5.75" W x 9.5" H x 11" HCO **BACK PLATE** 

: 6.94 lb HANGING WEIGHT