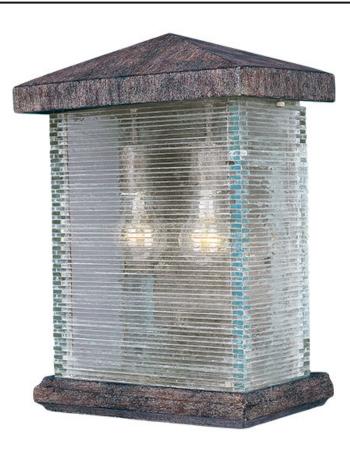

## PRODUCT DESCRIPTION

Maxim Lighting's Triumph VX Collection is made with Vivex, a material twice the strength of resin, is non-corrosive, UV resistant and backed with a 5-Year Limited Warranty. Triumph VX features our Earth Tone finish and Clear glass.

## **GLASS**

Clear CL

### MATERIAL

Poly Resin