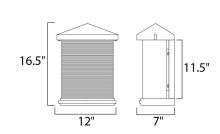

## **MEASUREMENTS**

**DIMENSION** : 12" W x 16.5" H x 7" Ext BACK PLATE : 7" W x 11.5" H x 8.5" HCO

HANGING WEIGHT : 18.04 lb