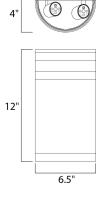

### **MEASUREMENTS**

| [ | dimension     |
|---|---------------|
| E | BACK PLATE    |
| ŀ | ANGING WEIGHT |
| L | AMPING        |
| I | NPUT VOLTAGE  |
| E | BULB          |
| E | BULB INCLUDED |
| [ | DIMMABLE      |
|   |               |

: 6.5" W x 12" H x 4" Ext : 6.5" W x 12" H x 6" HCO : 4.63 lb

#### GE :120V

: 2 x 60W Incandescent E26 Medium , 120W Total : (Not Included) DED :Yes