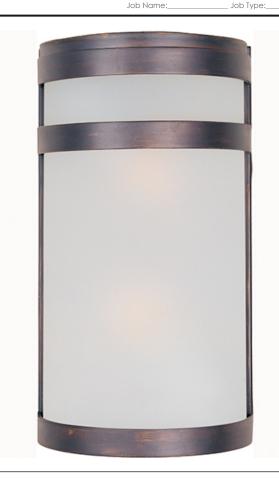

# **PRODUCT DESCRIPTION**

Arc, a contemporary style collection from Maxim Lighting made out of stainless steel, features both indoor and outdoor wall sconces available in two finishes, Stainless Steel and Oil Rubbed Bronze. Arc is also available in an ENERGY STAR certified version in the Arc ES Collection, and CFL version in the Arc CF Collection.

## FINISHES OPTION

GLASS Frosted FT

MATERIAL Stainless Steel