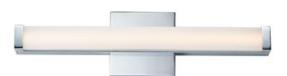

# PRODUCT DESCRIPTION

This minimalistic contemporary approach to LED vanity lighting will be the standard for both residential and commercial applications. The light engine features a high quality dimmable driver with multi volt input and high color rendering LEDs for the ultimate vanity lighting.

#### **MEASUREMENTS**

DIMENSION : 18" W x 4.75" H x 2.75" Ext

MAX OAH : 4.75" W x 4.75" H

HANGING WEIGHT : 1.85 lb

**LAMPING** 

INPUT VOLTAGE : 120-277V

LUMENS : 1,440 Rated (1,250 Del.)

**BULB** : 1 x 12W LED PCB Integrated, 12W Total