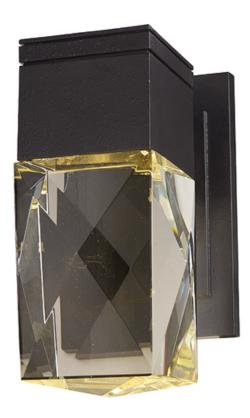

### PRODUCT DESCRIPTION

If you are looking to make an impression this is the fixture for your home. Solid Beveled Crystal font is supported by a classical aluminum frame finished in Texture Ebony or Metallic Bronze. The high lumen LED light source brings the crystal to life as well as providing glare free illumination.

### MATERIAL

Aluminum, Crystal