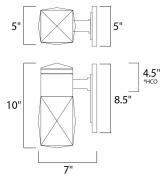

\*height from center of outlet to the top of the fixture

### **MEASUREMENTS**

DIMENSION : 5" W x 10" H x 7" Ext MAX OAH : 5" W x 8.5" H HANGING WEIGHT : 14.81 lb