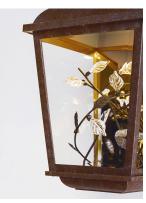

## PRODUCT DESCRIPTION

A sculpture of metal and Clear crystal leaves come to life while illuminated from above with a powerful LED light source. The cast aluminum frame painted in our popular Adobe finish compliments the theme and the polished back plate gives the sculpture a unique dimension.

#### MATERIAL

Aluminum, Stainless Steel, Crystal

### **RATINGS**

**CETLUS** 

Wet Location