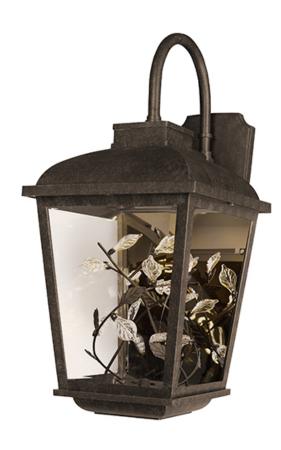

## PRODUCT DESCRIPTION

A sculpture of metal and Clear crystal leaves come to life while illuminated from above with a powerful LED light source. The cast aluminum frame painted in our popular Adobe finish compliments the theme and the polished back plate gives the sculpture a unique dimension.

## **FINISHES OPTION**

Adobe (AE)

## **GLASS**

Clear CL

#### MATERIAL

Aluminum, Stainless Steel, Crystal