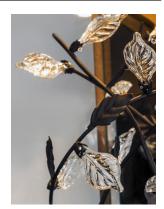

## PRODUCT DESCRIPTION

A sculpture of metal and Clear crystal leaves come to life while illuminated from above with a powerful LED light source. The cast aluminum frame painted in our popular Adobe finish compliments the theme and the polished back plate gives the sculpture a unique dimension.

#### MATERIAL

Aluminum, Stainless Steel, Crystal