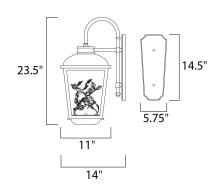

# **MEASUREMENTS**

DIMENSION : 11" W x 23.5" H x 14" Ext **BACK PLATE** : 5.75" W x 14.5" H x 8" HCO

HANGING WEIGHT : 14.3 lb