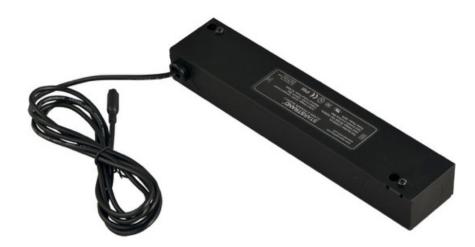

## **PRODUCT DESCRIPTION**

The versatile CounterMax® MX-L-D LED disc features two piece aluminum construction that allows for both surface mounting or recessed installation and are designed for daisy chain installation of up to nine discs on one driver with direct-wire installation. MX-L-D LED discs operate at a fraction of the heat of a halogen or xenon discs and consume less than three watts of electricity. When used in conjunction with the available dimmable driver, MX-L-D LED discs are dimmable using a standard dimmer. This combination of versatility, safety, energy efficiency and dimmability make the MX-L-D LED discs the smart choice for disc lighting.

MEASUREMENTS

DIMENSION : 9.5" L x HANGING WEIGHT : 1.28 lb LAMPING INPUT VOLTAGE : 110/277V BULB : W 0W Total

:No

: 9.5" L x 2" W x 1.25" H : 1.28 lb

BULB DIMMABLE **FINISHES OPTION** 

Black (BK)

RATINGS

Dry Location