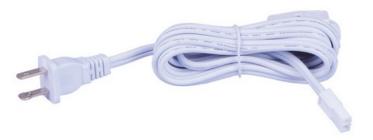

#### PRODUCT DESCRIPTION

The versatile MX-LD-AC LED disc features two piece aluminum construction that allowing for surface mounting all recessed. They are designed for daisy chain installation of up to 20 discs on one power supply. Fully dimmable with ELV and Triac dimmers. This combination of versatility, safety, energy efficiency and dimmability make the MX-LD-AC LED discs the smart choice for disc lighting.

#### **MEASUREMENTS**

DIMENSION : 72" L HANGING WEIGHT : 0.28 lb

### LAMPING

INPUT VOLTAGE : V BULB : DIMMABLE :

### **FINISHES OPTION**



# RATINGS

cETLus Dry Location



# ADDITIONAL

OPERATING TEMPERATURE: -20°C (-4°F), 40°C (104°F)

Always consult a qualified electrician before installing any lighting product.



WESTERN DISTRIBUTION CENTER (HEADQUARTER)
253 NORTH VINE