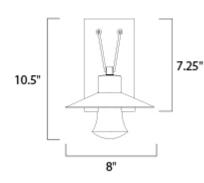

## MEASUREMENTS DIMENSION

HANGING WEIGHT

BACK PLATE

BULB

CRI

: 8" W x 10.5" H x 9.25" Ext : 4.25" W x 7.25" H x 5.75" HCO : 2.64 lb

LAMPING INPUT VOLTAGE :120V LUMENS : 420 Rated (315 Del.) : 1 x 6W LED PCB Integrated , 6W Total **BULB INCLUDED** : (Integrated) DIMMABLE :No :90+ CRI COLOR\_TEMP : 3000K