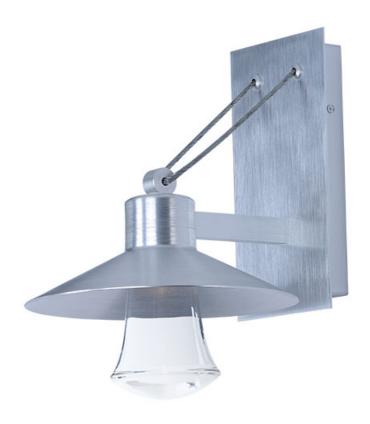

## **PRODUCT DESCRIPTION**

Conical shades finished in Architectural Bronze appear to be suspended by its stainless steel cable. Concealed inside these shades is a high powered COB LED which shines into a heavy Clear glass font. The bottom of theses fonts have an additional thickness of glass for better light distribution and lighting effect.