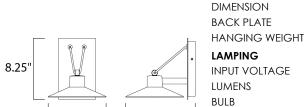

7.75"

9.5"

## MEASUREMENTS

CRI

: 7.75" W x 8.25" H x 9.5" Ext : 4.25" W x 7.25" H x 2.75" HCO : 2.2 lb

INPUT VOLTAGE :120V : 726 Rated (580 Del.) : 1 x 6W LED PCB Integrated , 6W Total **BULB INCLUDED** : (Integrated) DIMMABLE :No :90+ CRI COLOR\_TEMP : 3000K