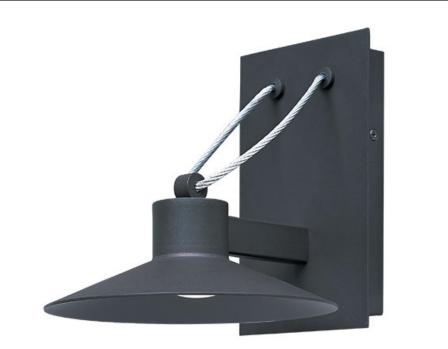

#### **PRODUCT DESCRIPTION**

Conical shades finished in Architectural Bronze appear to be suspended by its stainless steel cable. Concealed inside these shades is a high powered COB LED which shines into a heavy Clear glass font. The bottom of theses fonts have an additional thickness of glass for better light distribution and lighting effect.