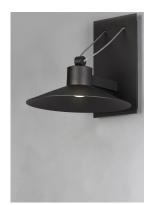

#### **PRODUCT DESCRIPTION**

Conical shades finished in Architectural Bronze appear to be suspended by its stainless steel cable. Concealed inside these shades is a high powered COB LED which shines into a heavy Clear glass font. The bottom of theses fonts have an additional thickness of glass for better light distribution and lighting effect.