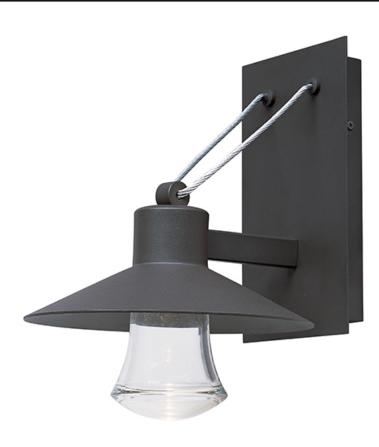

### PRODUCT DESCRIPTION

Conical shades finished in Architectural Bronze appear to be suspended by its stainless steel cable. Concealed inside these shades is a high powered COB LED which shines into a heavy Clear glass font. The bottom of theses fonts have an additional thickness of glass for better light distribution and lighting effect.

### **FINISHES OPTION**

Architectural Bronze (ABZ)

Brushed Aluminum (AL)

# **GLASS**

Clear CL

### MATERIAL

Die Cast Aluminum, Glass