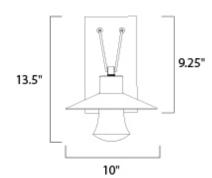

# **MEASUREMENTS**

DIMENSION : 10" W x 13.5" H x 11.5" Ext BACK PLATE : 4.5" W x 9.25" H x 7.25" HCO

HANGING WEIGHT : 4.4 lb