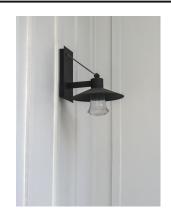

### PRODUCT DESCRIPTION

Conical shades finished in Architectural Bronze appear to be suspended by its stainless steel cable. Concealed inside these shades is a high powered COB LED which shines into a heavy Clear glass font. The bottom of theses fonts have an additional thickness of glass for better light distribution and lighting effect.

### **RATINGS**

cETLus Wet Location