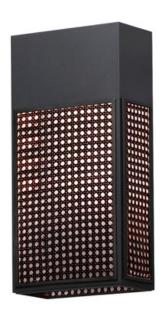

## **PRODUCT DESCRIPTION**

Modeled on open weave wicker stitchwork and constructed using synthetic rattan for longevity, this series of wall sconces are rated for both interiors and outdoors. Matte Black frames are paired with either Natural Rattan or a matching Black finish. This homespun concept pays homage to the outdoors with relevant styling and timeless appeal.

### MATERIAL

Aluminum, Synthetic Rattan