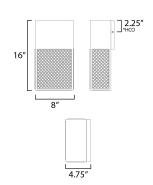

Height from center of outlet to the top of the fixture

## **MEASUREMENTS**

DIMENSION : 8" W x 16" H x 4.75" Ext **BACK PLATE** : 6" W x 5" H x 2.25" HCO

HANGING WEIGHT : 6.6 lb

LAMPING

INPUT VOLTAGE :120V

**LUMENS** : 1,050 Rated (650 Del.)

BULB : 1 x 15W LED AC Integrated, 15W Total