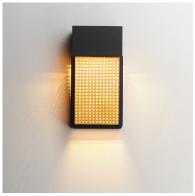

## PRODUCT DESCRIPTION

Modeled on open weave wicker stitchwork and constructed using synthetic rattan for longevity, this series of wall sconces are rated for both interiors and outdoors. Matte Black frames are paired with either Natural Rattan or a matching Black finish. This homespun concept pays homage to the outdoors with relevant styling and timeless appeal.

BULB INCLUDED : (Integrated)

DIMMABLE :

CRI : 90 CRI
COLOR\_TEMP : 3000K
LIGHTING\_DIRECTION : Down

# **ADDITIONAL**

INSTALL UP/DOWN: Down RATED LIFE 35000 Hours OPERATING TEMPERATURE: -20°C (-4°F), 40°C (104°F)

Always consult a qualified electrician before installing any lighting product.

WESTERN DISTRIBUTION CENTER (HEADQUARTER)
253 NORTH VINELAND AVE I CITY OF INDUSTRY, CA 91746