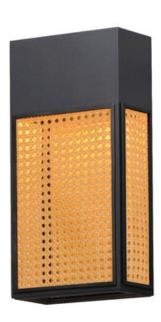

## PRODUCT DESCRIPTION

Modeled on open weave wicker stitchwork and constructed using synthetic rattan for longevity, this series of wall sconces are rated for both interiors and outdoors. Matte Black frames are paired with either Natural Rattan or a matching Black finish. This homespun concept pays homage to the outdoors with relevant styling and timeless appeal.

### MATERIAL

Aluminum, Synthetic Rattan

# RATINGS

cETLus Wet Location DARKSKY