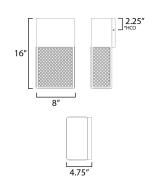

Height from center of outlet to the top of the fixture

# **MEASUREMENTS**

DIMENSION : 8" W x 16" H x 4.75" Ext BACK PLATE : 6" W x 5" H x 2.25" HCO

HANGING WEIGHT : 6.6 lb

**LAMPING** 

INPUT VOLTAGE : 120V

LUMENS : 1,050 Rated (650 Del.)

BULB : 1 x 15W LED AC Integrated , 15W Total