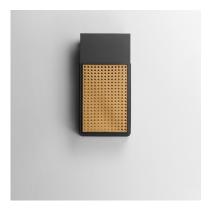

## PRODUCT DESCRIPTION

Modeled on open weave wicker stitchwork and constructed using synthetic rattan for longevity, this series of wall sconces are rated for both interiors and outdoors. Matte Black frames are paired with either Natural Rattan or a matching Black finish. This homespun concept pays homage to the outdoors with relevant styling and timeless appeal.

#### **FINISHES OPTION**

### MATERIAL

Aluminum, Synthetic Rattan