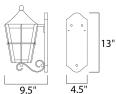

# **MEASUREMENTS**

DIMENSION : 7" W x 14.5" H x 9.5" Ext **BACK PLATE** : 4.5" W x 13" H x 5.5" HCO

HANGING WEIGHT : 2.02 lb

LAMPING

INPUT VOLTAGE : 120V : 800 Rated LUMENS

: 1 x 9W LED E26 Medium, 9W Total **BULB** 