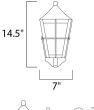

# **MEASUREMENTS**

DIMENSION : 7" W x 14.5" H x 9.5" Ext **BACK PLATE** : 4.5" W x 13" H x 5.5" HCO

HANGING WEIGHT : 2.02 lb

LAMPING

INPUT VOLTAGE : 120V : 800 Rated LUMENS

: 1 x 9W LED E26 Medium, 9W Total **BULB** 