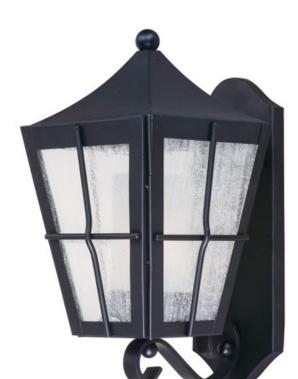

## **PRODUCT DESCRIPTION**

The Revere Outdoor Collection gives you the ability to pierce the darkness, adding both function and form to your home. Embracing Colonial style, the Revere's dark finish mixed with a seedy glass, is sure to add curb appeal to any exterior space.

## **GLASS**

Seedy and Frosted CDFT