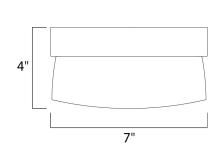

#### MEASUREMENTS

DIMENSION MAX OAH HANGING WEIGHT

### LAMPING

LUMENS

BULB

CRI

INPUT VOLTAGE : 110-277V : 800 Rated : 1 x 15W LED PCB Integrated , 15W Total BULB INCLUDED : (Integrated) DIMMABLE : Triac CL :90+ CRI COLOR\_TEMP : 3000K

: 7" L x 7" W x 4" H

: 7" W x 1.25" H