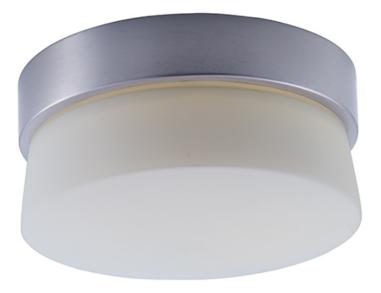

#### **PRODUCT DESCRIPTION**

Clean white opal glass is illuminated from a hidden LED light source. Handsome Satin Silver finishes pair well to create this commercial grade LED product.

## **FINISHES OPTION**

Satin Silver (SS)

# GLASS Satin White SW

MATERIAL Steel

RATINGS Dry Location