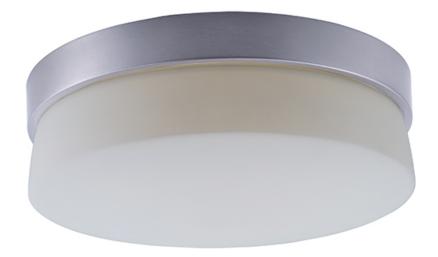

#### **PRODUCT DESCRIPTION**

Clean white opal glass is illuminated from a hidden LED light source. Handsome Satin Silver finishes pair well to create this commercial grade LED product.

## **FINISHES OPTION**

Satin Silver (SS)

# GLASS Satin White SW

MATERIAL Steel

RATINGS Dry Location