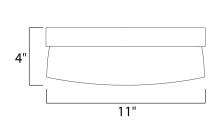

## MEASUREMENTS

DIMENSION MAX OAH HANGING WEIGHT

#### LAMPING

BULB

CRI

INPUT VOLTAGE : 110-277V : 1,300 Rated LUMENS : 1 x 23W LED PCB Integrated , 23W Total BULB INCLUDED : (Integrated) DIMMABLE : Triac CL :90+ CRI COLOR\_TEMP : 3000K

: 11" L x 11" W x 4" H

: 11" W x 1.25" H

: 3.16 lb