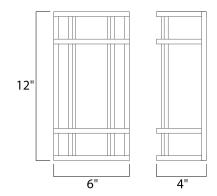

# **MEASUREMENTS**

DIMENSION : 6" W x 12" H x 4" Ext **BACK PLATE** : 5.25" W x 11" H x 9" HCO

HANGING WEIGHT : 2.78 lb