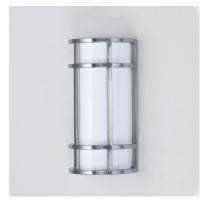

## PRODUCT DESCRIPTION

Crafted of 304 Grade Stainless steel and UV stabilized acrylic, Moon Ray offers a classic design thoughtfully engineered to withstand commercial uses indoors and outdoors. Advanced LED technology delivers high light output.

#### **FINISHES OPTION**

Satin Nickel (SN)

# **GLASS**

White WT

### MATERIAL

Stainless Steel, Acrylic