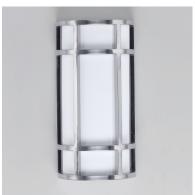

## PRODUCT DESCRIPTION

Crafted of 304 Grade Stainless steel and UV stabilized acrylic, Moon Ray offers a classic design thoughtfully engineered to withstand commercial uses indoors and outdoors. Advanced LED technology delivers high light output.

#### **FINISHES OPTION**

Satin Nickel (SN)

# **GLASS**

White WT

### MATERIAL

Stainless Steel, Acrylic