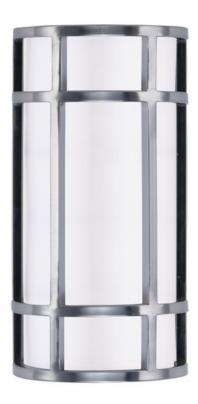

## PRODUCT DESCRIPTION

Crafted of 304 Grade Stainless steel and UV stabilized acrylic, Moon Ray offers a classic design thoughtfully engineered to withstand commercial uses indoors and outdoors. Advanced LED technology delivers high light output.

#### **FINISHES OPTION**

Satin Nickel (SN)

# **GLASS**

White WT

### MATERIAL

Stainless Steel, Acrylic