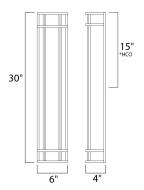

### **MEASUREMENTS**

DIMENSION : 6" W x 30" H x 4" Ext **BACK PLATE** : 5.25" W x 29" H x 15" HCO

HANGING WEIGHT : 6.35 lb