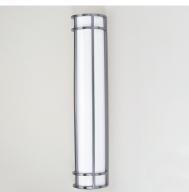

# **PRODUCT DESCRIPTION**

Crafted of 304 Grade Stainless steel and UV stabilized acrylic, Moon Ray offers a classic design thoughtfully engineered to withstand commercial uses indoors and outdoors. Advanced LED technology delivers high light output.

# **GLASS**

White WT

## MATERIAL

Stainless Steel, Acrylic