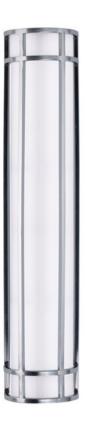

# **PRODUCT DESCRIPTION**

Crafted of 304 Grade Stainless steel and UV stabilized acrylic, Moon Ray offers a classic design thoughtfully engineered to withstand commercial uses indoors and outdoors. Advanced LED technology delivers high light output.

# **GLASS**

White WT

## MATERIAL

Stainless Steel, Acrylic