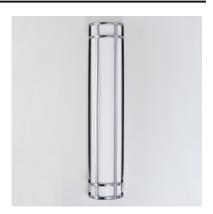

# **PRODUCT DESCRIPTION**

Crafted of 304 Grade Stainless steel and UV stabilized acrylic, Moon Ray offers a classic design thoughtfully engineered to withstand commercial uses indoors and outdoors. Advanced LED technology delivers high light output.

# **GLASS**

White WT

## MATERIAL

Stainless Steel, Acrylic