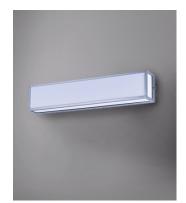

#### PRODUCT DESCRIPTION

### **MEASUREMENTS**

: 24.25" W x 5" H x 4" Ext DIMENSION

MAX OAH

HANGING WEIGHT : 6.76 lb

**LAMPING** 

INPUT VOLTAGE : 100-277V LUMENS : 1,680 Rated

BULB : 1 x 24W LED PCB Integrated , 24W Total

BULB INCLUDED : (Integrated) DIMMABLE : Triac CL CRI : 90+ CRI COLOR\_TEMP : 3000K

#### MATERIAL

Stainless Steel, Opal Acrylic