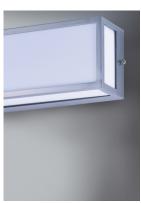

#### PRODUCT DESCRIPTION

### **MEASUREMENTS**

: 24.25" W x 5" H x 4" Ext DIMENSION

MAX OAH

HANGING WEIGHT : 6.76 lb

**LAMPING** 

INPUT VOLTAGE : 100-277V LUMENS : 1,680 Rated

BULB : 1 x 24W LED PCB Integrated , 24W Total

BULB INCLUDED : (Integrated) DIMMABLE : Triac CL CRI : 90+ CRI COLOR\_TEMP : 3000K

#### MATERIAL

Stainless Steel, Opal Acrylic