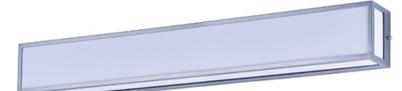

## **PRODUCT DESCRIPTION**

Crisp edges of stainless steel frame panes of etched acrylic that softly diffuse and conceal LED luminaries in a sleek, simple design.

#### **FINISHES OPTION**

Satin Nickel (SN)

GLASS White WT

MATERIAL Stainless Steel, Opal Acrylic