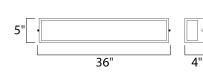

Job Name:\_

Job Type:\_

Quantity:

Comments:

## **PRODUCT DESCRIPTION**

Crisp edges of stainless steel frame panes of etched acrylic that softly diffuse and conceal LED luminaries in a sleek, simple design.



## MEASUREMENTS

: 36" W x 5" H x 4" Ext HANGING WEIGHT : 9.6 lb

: 3000K

# LAMPING

COLOR\_TEMP

DIMENSION

BULB

CRI

INPUT VOLTAGE :120-277V LUMENS : 2,000 Rated : 1 x 28W LED PCB Integrated , 28W Total BULB INCLUDED : (Integrated) DIMMABLE : Triac CL :90+ CRI

#### **FINISHES OPTION**

Satin Nickel (SN)

GLASS White WT

MATERIAL Stainless Steel, Opal Acrylic

## RATINGS

cETLus Damp Location ADA



ADDITIONAL INSTALL UP/DOWN: All **OPERATING TEMPERATURE:** -20°C (-4°F), 40°C (104°F)

Always consult a qualified electrician before installing any lighting product.



WESTERN DISTRIBUTION CENTER (HEADQUARTER) 253 NORTH VINELAND AVE I CITY OF INDUSTRY, CA 91746

EASTERN DISTRIBUTION CENTER 101 GARDNER PARK | PEACHTREE CITY, GA 30269

P. 626.956.4200 | F. 626.956.4225 | maximlighting.com