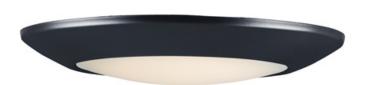

## PRODUCT DESCRIPTION

This very compact LED flush mount directly installs on any 4" junction box and gives the look of a recessed trim. Constructed of Die Cast Aluminum, the Diverse luminaire is dimmable and approved for wet or damp locations so it can be used in virtually any ceiling application, including showers.

## **MEASUREMENTS**

DIMENSION : 9.25" L x 9.25" W x 1.25" H

HANGING WEIGHT : 0.9 lb

### LAMPING

INPUT VOLTAGE : 120V

LUMENS : 1,620 Rated (1,200 Del.)

BULB : 1 x 18W LED PCB Integrated , 18W Total

BULB INCLUDED : (Integrated)
DIMMABLE : ELV or Triac CL

CRI : 90 CRI COLOR\_TEMP : 3000K