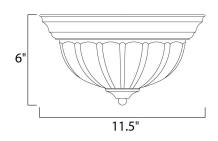

## MEASUREMENTS

DIMENSION : 11.5" L x 11.5" W x 6" H MAX OAH : 6" OAH HANGING WEIGHT : 2.25 lb

:120V

LAMPING INPUT VOLTAGE

BULB: 1 x 60W Incandescent E26 Medium , 60W TotalBULB INCLUDED: (Not Included)DIMMABLE: Yes