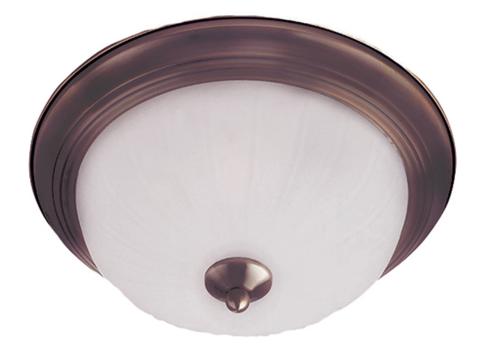

## **PRODUCT DESCRIPTION**

Maxim Lighting's commitment to both the residential lighting and the home building industries will assure you a product line focused on your lighting needs. With Maxim Lighting you will find quality product that is well designed, well priced and readily available.

## MEASUREMENTS

DIMENSION : 11.5" L x 11.5" W x 6" H MAX OAH : 6" OAH HANGING WEIGHT : 2.25 lb

:120V

LAMPING INPUT VOLTAGE

BULB: 1 x 60W Incandescent E26 Medium , 60W TotalBULB INCLUDED: (Not Included)DIMMABLE: Yes

## FINISHES OPTION

GLASS Frosted FT

MATERIAL Glass, Steel

RATINGS CETLus Damp Location

ADDITIONAL OPERATING TEMPERATURE: -20°C (-4°F), 40°C (104°F)

Always consult a qualified electrician before installing any lighting product.