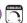

# **MEASUREMENTS**

**DIMENSION** : 11.5" L x 11.5" W x 6" H

MAX OAH : 6" OAH HANGING WEIGHT : 2.25 lb

#### **FINISHES OPTION**

Textured White (TW)

White (WT)

## **GLASS**

Frosted FT