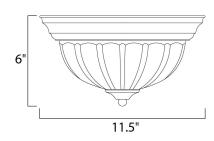

# **MEASUREMENTS**

**DIMENSION** : 11.5" L x 11.5" W x 6" H

MAX OAH : 6" OAH HANGING WEIGHT : 2.25 lb