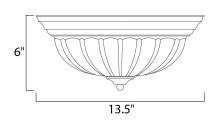

## **MEASUREMENTS**

DIMENSION : 13.5" L x 13.5" W x 6" H

HANGING WEIGHT : 2.73 lb