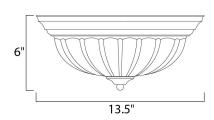

## **MEASUREMENTS**

DIMENSION : 13.5" L x 13.5" W x 6" H

HANGING WEIGHT : 2.73 lb