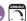

## **MEASUREMENTS**

DIMENSION : 13.5" L x 13.5" W x 6" H

HANGING WEIGHT : 2.73 lb

#### LAMPING

INPUT VOLTAGE : 120V

: 2 x 60W Incandescent E26 Medium , 120W Total

BULB INCLUDED : (Not Included)

DIMMABLE

# **FINISHES OPTION**

Pewter (PE)

Satin Nickel (SN)

Textured White (TW)

White (WT)

### **GLASS**

Frosted FT

## MATERIAL

Glass, Steel

### **RATINGS**

**CETLUS** 

Damp Location