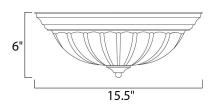

## MEASUREMENTS

DIMENSION HANGING WEIGHT

LAMPING INPUT VOLTAGE BULB

BULB INCLUDED DIMMABLE

:120V : 3 x 60W Incandescent E26 Medium , 180W Total : (Not Included) :Yes

: 15.5" L x 15.5" W x 6" H

: 4.19 lb