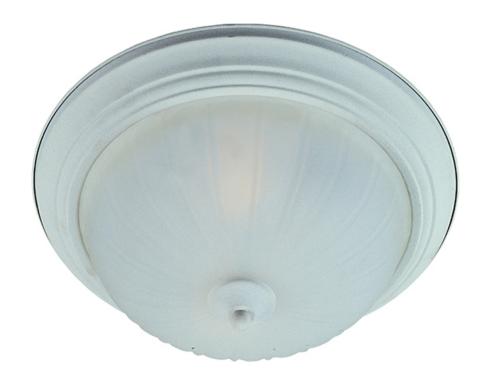

## **PRODUCT DESCRIPTION**

Maxim Lighting's commitment to both the residential lighting and the home building industries will assure you a product line focused on your lighting needs. With Maxim Lighting you will find quality product that is well designed, well priced and readily available.

## MEASUREMENTS

DIMENSION HANGING WEIGHT

LAMPING INPUT VOLTAGE BULB

BULB INCLUDED DIMMABLE

:120V : 3 x 60W Incandescent E26 Medium , 180W Total : (Not Included) :Yes

: 15.5" L x 15.5" W x 6" H

: 4.19 lb

## **FINISHES OPTION**

GLASS Frosted FT

MATERIAL Glass, Steel

RATINGS cETLus Damp Location

ADDITIONAL OPERATING TEMPERATURE: -20°C (-4°F), 40°C (104°F)

Always consult a qualified electrician before installing any lighting product.