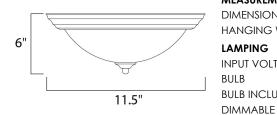

## MEASUREMENTS

DIMENSION : 11.5" L x 11.5" W x 6" H HANGING WEIGHT : 2.25 lb

LAMPING

BULB BULB INCLUDED

INPUT VOLTAGE :120V : 1 x 60W Incandescent E26 Medium , 60W Total : (Not Included) :Yes