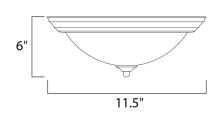

## **MEASUREMENTS**

: 11.5" L x 11.5" W x 6" H DIMENSION

HANGING WEIGHT : 2.25 lb