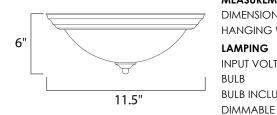

## MEASUREMENTS

DIMENSION : 11.5" L x 11.5" W x 6" H HANGING WEIGHT : 2.25 lb

LAMPING INPUT VOLTAGE

BULB INCLUDED

:120V : 1 x 60W Incandescent E26 Medium , 60W Total : (Not Included) :Yes