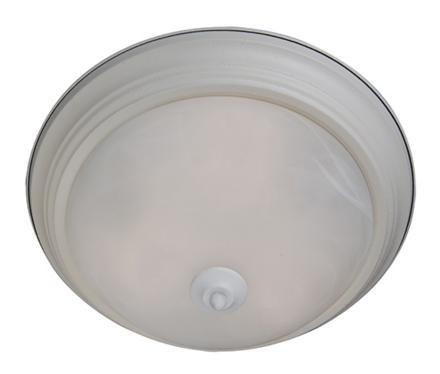

Job Type:



## PRODUCT DESCRIPTION

Maxim Lighting's commitment to both the residential lighting and the home building industries will assure you a product line focused on your lighting needs. With Maxim Lighting you will find quality product that is well designed, well priced and readily a



## **MEASUREMENTS**

DIMENSION : 11.5" L x 11.5" W x 6" H

HANGING WEIGHT : 2.25 lb

#### LAMPING

INPUT VOLTAGE : 120V

: 1 x 60W Incandescent E26 Medium, 60W Total

BULB INCLUDED : (Not Included)

DIMMABLE : Yes

#### **FINISHES OPTION**



Satin Nickel (SN)

Textured White (TW)

White (WT)

## **GLASS**

Marble MR

# MATERIAL

Glass, Steel

#### **RATINGS**

**CETLUS** Damp Location







#### ADDITIONAL

OPERATING TEMPERATURE: -20°C (-4°F), 40°C (104°F)

Always consult a qualified electrician before insta