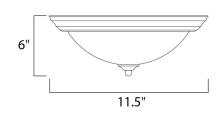

## **MEASUREMENTS**

DIMENSION : 11.5" L x 11.5" W x 6" H

HANGING WEIGHT : 2.25 lb