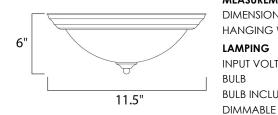

## MEASUREMENTS

DIMENSION : 11.5" L x 11.5" W x 6" H HANGING WEIGHT : 2.25 lb

LAMPING

BULB BULB INCLUDED

INPUT VOLTAGE :120V : 1 x 60W Incandescent E26 Medium , 60W Total : (Not Included) :Yes