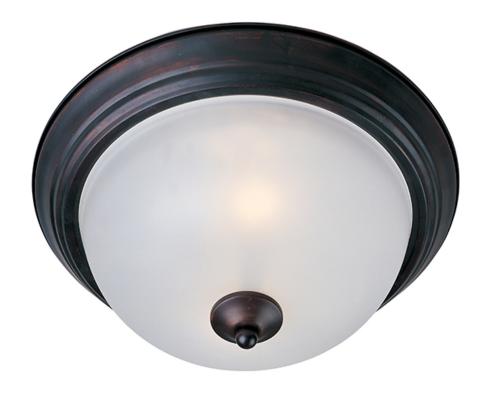

## **PRODUCT DESCRIPTION**

Maxim Lighting's commitment to both the residential lighting and the home building industries will assure you a product line focused on your lighting needs. With Maxim Lighting you will find quality product that is well designed, well priced and readily a

## MEASUREMENTS

DIMENSION : 15.5" L x 15.5" W x 6" H HANGING WEIGHT

: 4.19 lb

INPUT VOLTAGE BULB

BULB INCLUDED DIMMABLE

:120V : 3 x 60W Incandescent E26 Medium , 180W Total : (Not Included) :Yes

## **FINISHES OPTION**

GLASS Frosted FT

MATERIAL Glass, Steel

RATINGS cETLus Damp Location

ADDITIONAL OPERATING TEMPERATURE: -20°C (-4°F), 40°C (104°F)

PHOTOMETIC: Report Found Online

Always consult a qualified electrician before installing any lighting product.