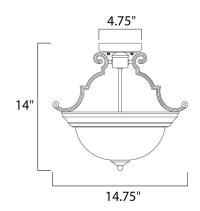

#### **MEASUREMENTS**

**DIMENSION** : 14.75" L x 14.75" W x 14" H

MAX OAH : 14" OAH

: 4.75" W x 1" H x 4.75" L CANOPY

HANGING WEIGHT : 2.76 lb